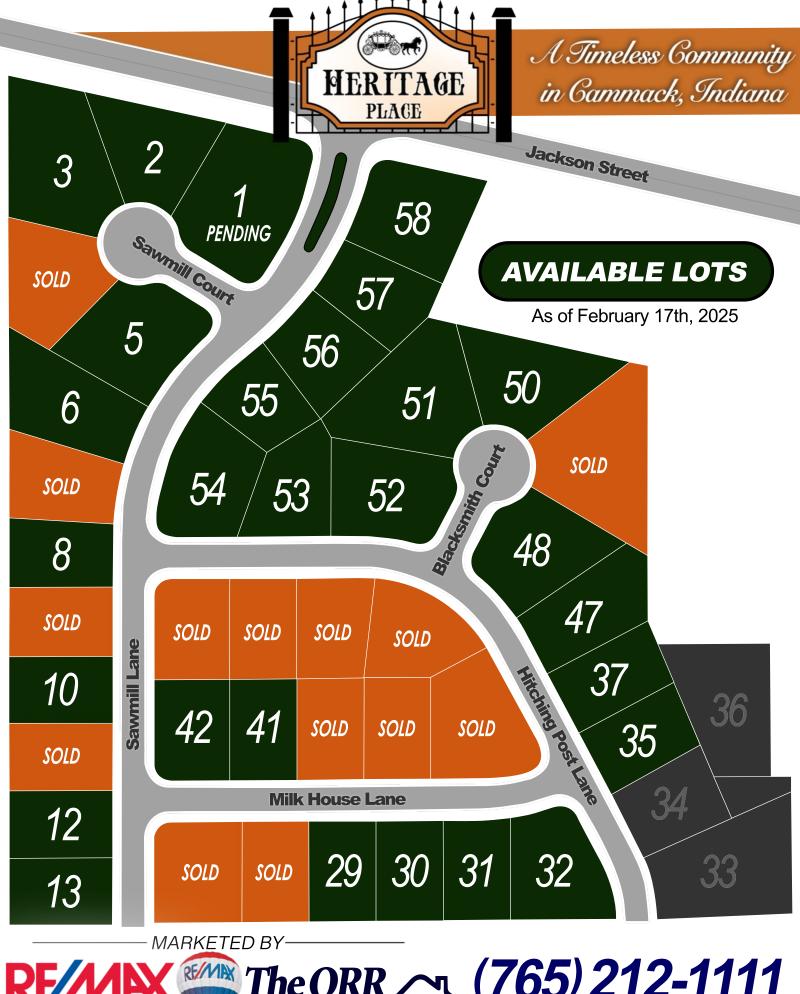

The ORR (765) 212-1111

HOME SELLING TEAM WWW.ORRHomes.com/Build

| MLS #     | Status  | Price    | <b>Lot Number</b> | Street Name               | City   |
|-----------|---------|----------|-------------------|---------------------------|--------|
| 202502038 | Active  | \$30,900 | 58                | Lot 58 Sawmill Lane       | Muncie |
| 202502028 | Active  | \$30,900 | 57                | Lot 57 Sawmill Lane       | Muncie |
| 202502029 | Active  | \$30,900 | 56                | Lot 56 Sawmill Lane       | Muncie |
| 202502030 | Active  | \$30,900 | 55                | Lot 55 Sawmill Lane       | Muncie |
| 202501999 | Active  | \$33,900 | 54                | Lot 54 Sawmill Lane       | Muncie |
| 202502000 | Active  | \$33,900 | 42                | Lot 42 Sawmill Lane       | Muncie |
| 202502031 | Active  | \$29,900 | 13                | Lot 13 Sawmill Lane       | Muncie |
| 202502032 | Active  | \$29,900 | 12                | Lot 12 Sawmill Lane       | Muncie |
| 202502033 | Active  | \$29,900 | 10                | Lot 10 Sawmill Lane       | Muncie |
| 202502034 | Active  | \$29,900 | 8                 | Lot 8 Sawmill Lane        | Muncie |
| 202502037 | Active  | \$31,900 | 6                 | Lot 6 Sawmill Lane        | Muncie |
| 202502022 | Active  | \$33,900 | 5                 | Lot 5 Sawmill Court       | Muncie |
| 202502024 | Active  | \$32,900 | 3                 | Lot 3 Sawmill Court       | Muncie |
| 202502025 | Active  | \$32,900 | 2                 | Lot 2 Sawmill Court       | Muncie |
| 202502027 | Pending | \$33,900 | 1                 | Lot 1 Sawmill Court       | Muncie |
| 202502008 | Active  | \$29,900 | 41                | Lot 41 Milkhouse Lane     | Muncie |
| 202502010 | Active  | \$30,900 | 31                | Lot 31 Milkhouse Lane     | Muncie |
| 202502011 | Active  | \$30,900 | 30                | Lot 30 Milkhouse Lane     | Muncie |
| 202502014 | Active  | \$30,900 | 29                | Lot 29 Milkhouse Lane     | Muncie |
| 202502001 | Active  | \$32,900 | 47                | Lot 47 Hitching Post Lane | Muncie |
| 202502003 | Active  | \$35,000 | 37                | Lot 37 Hitching Post Lane | Muncie |
| 202502004 | Active  | \$35,000 | 35                | Lot 35 Hitching Post Lane | Muncie |
| 202502006 | Active  | \$33,900 | 32                | Lot 32 Hitching Post Lane | Muncie |
| 202502019 | Active  | \$29,900 | 53                | Lot 53 Blacksmith Drive   | Muncie |
| 202502020 | Active  | \$33,900 | 52                | Lot 52 Blacksmith Drive   | Muncie |
| 202502016 | Active  | \$35,900 | 51                | Lot 51 Blacksmith Court   | Muncie |
| 202502017 | Active  | \$35,900 | 50                | Lot 50 Blacksmith Court   | Muncie |
| 202502021 | Active  | \$33,900 | 48                | Lot 48 Blacksmith Drive   | Muncie |
|           |         |          |                   |                           |        |

as of February 17th, 2025